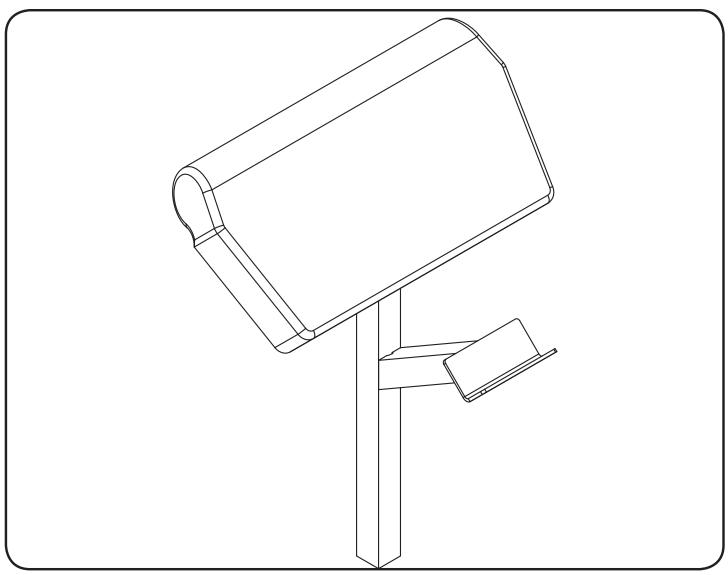

### **ARM ATTACHMENT**

# NOTE: Hand tighten bolts and nylon nuts until machine is fully assembled.

Prior to assembly, remove components from the box and verify that all the listed parts were supplied.